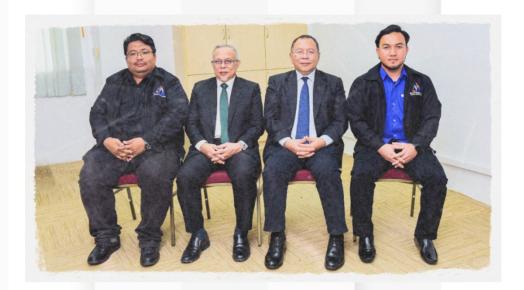

#### **BOARD OF DIRECTORS**

In a world of well-defined problems, directors in MJCSB are required to exercise influence over volatility, manage uncertainty, simplify complexity and resolve ambiguity in the Malaysian construction environment, particularly as a Mechanical & Electrical consulting firm.

Great things in business are never done by one person. They're done by a team of people. — Steve Jobs