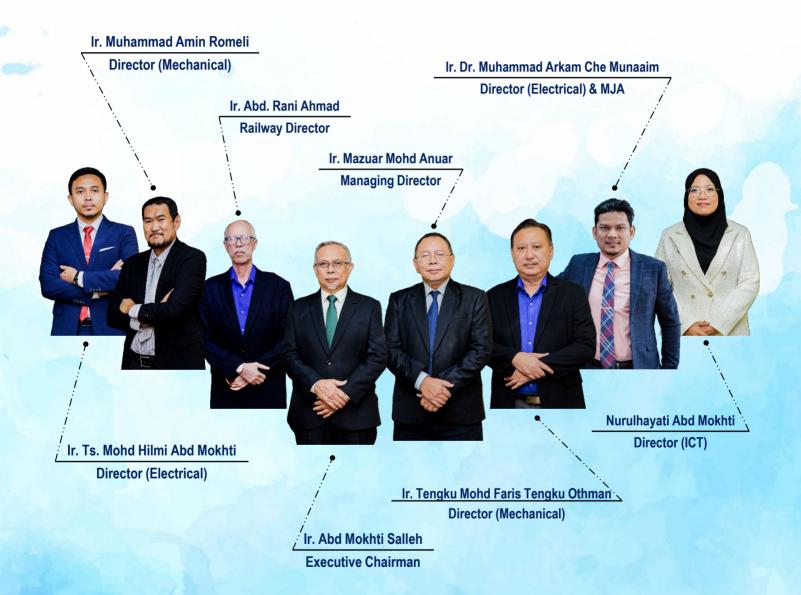

#### **BOARD OF DIRECTORS**

In a world of well-defined problems, directors in MJCSB are required to exercise influence over volatility, manage uncertainty, simplify complexity and resolve ambiguity in the Malaysian construction environment, particularly as a Mechanical & Electrical consulting firm.

#### **EXECUTIVE CHAIRMAN**

Ir. Abd Mokhti Salleh was born on 28th of August 1955 in Taiping, Perak. He received an Advanced Diploma in Electrical Power Engineering from ITM and a MSc. Elect. Power Engineering (specialized in Lightning Protection) from Aberdeen University, UK. His specializations are in Lightning Protection System, Grounding System and Surge Protection System. He was appointed as an Associate Professor (visiting) at Universiti Malaysia Perlis (in 2013/2014) and was with JKR from 1981 to 1995. He is a member of The Institution of Engineers Malaysia (IEM), Board of Engineers Malaysia (BEM) Registered Professional Engineers with a Practicing Certificate, member of Association Consulting of Engineers Malaysia (ACEM) and Associate ASEAN Engineer (AAE).

#### **MANAGING DIRECTOR**

**Ir. Mazuar Mohd Anuar** was born on 8<sup>th</sup> of Sept 1964 in Port Dickson, Negeri Sembilan. He received his B.Sc (Electrical Engineering) from Syracuse University, New York and A.Sc (Engineering Science) from Broome Community College, Binghamton, New York, USA. His specializations are in Green Building and Building Services Engineering. He is a Registered Professional Engineer with a Practicing Certificate with Board of Engineers Malaysia (BEM), a Green Building Index Facilitator (GBIF)(No: GVIF/0417) and a GreenRE Manager from REHDA.

#### RAILWAY DIRECTOR

**Ir. Abd. Rani Ahmad** was born on 10<sup>th</sup> of April 1958 in Taiping, Perak. He received Post Grad Dip in Building Services Engineering from Glasgow, UK and BSc. Mechanical Engineering in Brighton, CNAA, UK. His specializations are in Railway Engineering and Mechanical Building Services Engineering. He was with JKR from 1984 to 1995. He is also appointed by the Engineering Accreditation Council (EAC), Panel for Board of Engineers Malaysia. He is a member of The Institution of Engineers Malaysia (IEM), Board of Engineer Malaysia (BEM) Registered Professional Engineers with a Practicing Certificate, Green Building Index Facilitator (GBIF) and an ASEAN Engineer.

#### **ELECTRICAL DIRECTOR**

Born on 14 March 1988 in Pulau Pinang, **Ir. Ts. Mohd Hilmi bin Abd Mokhti** is a registered Professional Engineer, Professional Technologist, and ASEAN Chartered Professional Engineer. He holds a Bachelor in Engineering Technology (Hons) from UniKL British Malaysia Institute.

### **ASSOCIATE DIRECTOR (MECHANICAL)**

Ir. Tengku Mohd Faris Tengku Othman was born on 23th Oct 1967 in Kuala Terengganu, Terengganu Darul Iman. He obtained his Advanced Diploma In Mechanical Engineering from ITM (Institut Teknologi Mara) in 1994 which is equivalent to a Bachelor's Degree in Mechanical Engineering. He is registered with the Board of Engineer Malaysia (BEM) as a Professional Engineer with a Practicing Certificate. His specializations are in M&E Building Services, Water works and Flood Mitigation. He has a multiskilled experienced in related with M&E engineering consultancy, M&E contractor and as well as manufacturing. He is also a qualified person with SPAN (Suruhanjaya Perkhidmatan Air Negara).

#### **MECHANICAL DIRECTOR**

**Ir. Muhammad Amin Romeli** was born on 24th of Feb 1979 in Lanchang, Pahang. He received his B.Eng.(Hons) in Mechanical Engineering from UTM. His specializations are in Railway Engineering and Mechanical Building Services Engineering.

#### **ELECTRICAL & MEGA JATI ACADEMY DIRECTOR**

Ir. Dr. Muhammad Arkam Bin Che Munaaim is Registered Professional Engineer Malaysia since 2005 and a Corporate Member of The Institute of Engineers Malaysia in 2004. Beside been affiliated with 19 both local and international appointment, he holds three competencies as a SPAN Qualified Person (National Water Services Commission-SPAN) for water supply and sewerage treatment system, a Registered Electrical Energy Manager (REEM) with Suruhanjaya Tenaga Malaysia (ST) and a Certified Construction Project Manager (CCPM) of Construction Industry Development Board Malaysia (CIDB). He is also a NOSS Panel and a Registered National Industrial Experts (DPIN) with the Ministry of Human Resource Malaysia. He serves Engineering Accreditation Department as EAC/ETAC Evaluation Panel and also appointed as a Committee Member of Training & Education in the Board of Engineers

M: +6016 335 7727 E: arkam@engineer.com

**Nurulhayati Abd Mokhti**, born on 8th September 1981 in Taiping, Perak, is a highly experienced ICT Consultant with a robust academic background and a diverse career. She completed her Diploma in Information Technology at the Asia Pacific Institute of Information Technology in 2003, followed by a Bachelor of Science (Hons) in Computing from Staffordshire University in 2005.

#### ICT DIRECTOR

M: +60172728548

E: nurulhayati@megajaticonsult.com