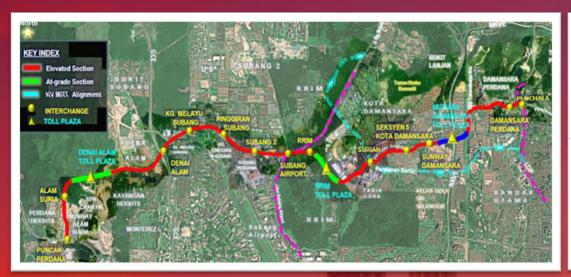

| YEAR |
|-----------------------------------------------------------------------------------------------------------------------------------------------------------------------------------------------------------|-----------------------------|------|
| Menaiktaraf Jalan Kota Sarang Semut<br>ke Pekan Pendang (Laluan K133) Kedah<br>Darul Aman Fasa 1: Menaiktaraf Jalan<br>Dari Susur Keluar PLUS 175 ke<br>Persimpangan Pendang By-Pass<br>(CH5000 – CH8700) | UCM Construction Sdn<br>Bhd | 2024 |
| Membina Jalan Pesisir Pantai dari<br>Kuala Kedah ke Kuala Jerlun, Kedah                                                                                                                                   | UCM Construction Sdn<br>Bhd | 2024 |



#### **ROAD & HIGHWAY**

#### **DASH HIGHWAY**















#### **ROAD & HIGHWAY**

#### **JALAN AYER KEROH**







# LIST OF PROJECTS PROPERTIES, HOUSING & RESIDENTIAL

| PROJECT                                                                                                                                                                                                                                     | CLIENT                                   | YEAR |
|---------------------------------------------------------------------------------------------------------------------------------------------------------------------------------------------------------------------------------------------|------------------------------------------|------|
| Cadangan Pembangunan Rumah Strata<br>Berderet 3 Tingkat dan 1 Blok<br>Bangunan Kemudahan Pen