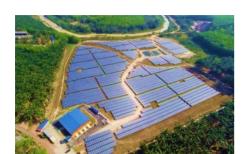

### LIST OF PROJECTS RENEWABLE ENERGY

| PROJECT                                   | LOCATIONS                                         | CLIENT                               | YEAR |
|-------------------------------------------|---------------------------------------------------|--------------------------------------|------|
| Solar LTM, Negeri Sembilan<br>(8MW, 33KV) | Ladang Tanah Merah, Negeri<br>Sembilan            | Cypark Resources Sdn<br>Bhd          | 2019 |
| Solar Kuala Perlis (6.0MW, 11KV)          | Tapak Perlupusan Kuala Perlis,<br>Perlis          | Cypark Resource Bhd                  | 2012 |
| Solar Gopeng (1.5MW, 11KV)                | Mukim Sg Raja, Perak                              | Malaysian Solar<br>Resources Sdn Bhd | 2013 |
| Solar STAR (0.5MW, 11KV)                  | STAR Publication Shah Alam,<br>Selangor           | Malaysian Resources<br>Sdn Bhd       | 2013 |
| Solar Bukit Rambai (0.425MW,<br>415KV)    | Bukit Rambai, Melaka                              | Malaysian Resources<br>Sdn Bhd       | 2014 |
| Solar Kuala Sawah (5.3MW, 11KV)           | Tapak Perlupusan Kuala Sawah,<br>Negeri Sembilan  | Cypark Resources<br>Berhad           | 2014 |
| Solar Gebeng (10.0MW, 11KV)               | Kawasan Perindustrian Gebeng,<br>Pahang           | Malaysian Solar<br>Resources Sdn Bhd | 2014 |
| Solar Kuala Perlis (1.0MW, 11KV)          | Tapak Perlupusan Kuala Perlis,<br>Perlis          | Cypark Resources Sdn<br>Bhd          | 2014 |
| Solar Kuala Perlis (0.075MW,<br>415KV)    | Tapak Perlupusan Kuala Perlis,<br>Perlis          | Cypark Resources Sdn<br>Bhd          | 2014 |
| Solar Jenderam (0.5MW, 11KV)              | Jenderam Hulu Selangor,<br>Selangor               | Malaysian Solar<br>Resources Sdn Bhd | 2015 |
| Solar Pajam (0.1MW, 415KV)                | Tapak Perlupusan Pajam, Negeri<br>Sembilan        | Cypark Resources Sdn<br>Bhd          | 2015 |
| Solar Mukim Utan Aji (0.18MW,<br>415KV)   | Mukim Utan Aji, Perlis                            | Unicity Management Sdn Bhd           | 2015 |
| Solar Ulu Yam (1.0MW, 11KV)               | Kawasan Perindustrian Ringan<br>Ulu Yam, Selangor | Suria Infiniti Sdn Bhd               | 2016 |
| Solar Jitra (0.8MW, 11KV)                 | Mukim Hosba Jitra, Kedah                          | Suria Infiniti Sdn Bhd               | 2016 |
| Solar Langkawi (1.0MW, 11KV)              | Mukim Bohor, Langkawi                             | Suria Infiniti Sdn Bhd               | 2017 |
| Solar Pendang (1.0MW, 11KV)               | Mukim Pendang Kerbau,<br>Pendang, Kedah           | Suria Infiniti Sdn Bhd               | 2017 |

### LIST OF PROJECTS RENEWABLE ENERGY

| PROJECT                                    | LOCATIONS                                       | CLIENT                      | YEAR |
|--------------------------------------------|-------------------------------------------------|-----------------------------|------|
| Solar Dungun (3.5MW, 11KV)                 | Pusat Latihan TESDEC, Mukim<br>Sura, Terengganu | Suria Infiniti Sdn Bhd      | 2017 |
| Solar Jelebu 3MWATT, 11KV                  | Jelebu, Negeri Sembilan                         | Cypark Resource<br>Sdn Bhd  | 2017 |
| Biogass Ladang Hadapan<br>(1.6MW, 11KV)    | Ladang Hadapan Kulai, Johor                     | TNB Energy Services Sdn Bhd | 2016 |
| Biogass Ladang Flemington<br>(1.6MW, 11KV) | Ladang Flemington Teluk Intan,<br>Perak         | TNB Energy Services Sdn Bhd | 2016 |