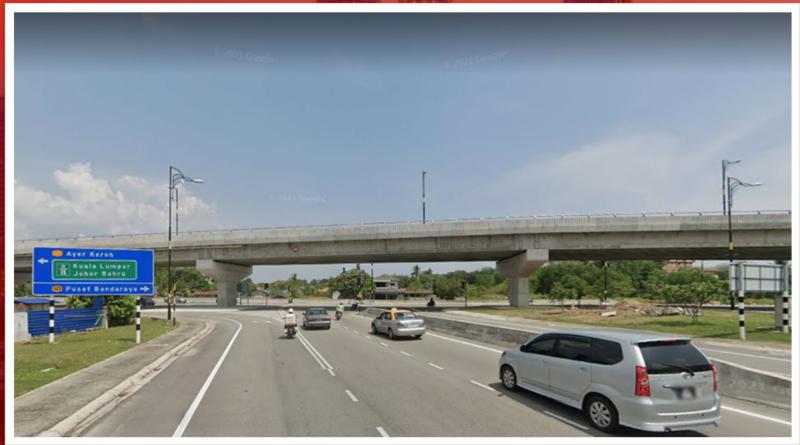

----------------------------------------------------------------------------------------------------------------------------------------------------------|-----------------------------|------|
| Menaiktaraf Jalan Kota Sarang Semut<br>ke Pekan Pendang (Laluan K133) Kedah<br>Darul Aman Fasa 1: Menaiktaraf Jalan<br>Dari Susur Keluar PLUS 175 ke<br>Persimpangan Pendang By-Pass<br>(CH5000 – CH8700) | UCM Construction Sdn<br>Bhd | 2024 |
| Membina Jalan Pesisir Pantai dari<br>Kuala Kedah ke Kuala Jerlun, Kedah                                                                                                                                   | UCM Construction Sdn<br>Bhd | 2024 |



#### **ROAD & HIGHWAY**

#### **DASH HIGHWAY**















#### **ROAD & HIGHWAY**

#### **JALAN AYER KEROH**







# LIST OF PROJECTS PROPERTIES, HOUSING & RESIDENTIAL

| PROJECT                                                                                                                                                                                                                                     | CLIENT                                   | YEAR |
|---------------------------------------------------------------------------------------------------------------------------------------------------------------------------------------------------------------------------------------------|------------------------------------------|------|
| Cadangan Pembangunan Rumah Strata<br>Berderet 3 Tingkat dan 1 Blok<br>Bangunan Kemudahan Penduduk 3<br>Tingkat di Jalan Skudai, Johor Bahru<br>untuk Gugusan Murni