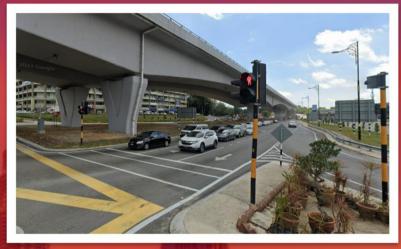

| MRA Construction Sdn<br>Bhd | 2008 |
| Projek Menaiktaraf Laluan 3, Km-Km,<br>Jalan Kuala Terengganu - Kota Bharu,<br>Terengganu Darul Iman.                                                                                                                        | Rancangan Kita Sdn<br>Bhd   | 2007 |
| Projek Menaiktaraf Jalan Bukit Besi<br>( Laluan Persekutuan 132) Dungun,<br>Terengganu Secara Reka dan Bina Serta<br>Rundingan Terus Di Bawah Dana Khas.                                                                     | Wan Manan SB-RPSB<br>JV     | 2005 |

# **ROAD & HIGHWAY**

## **DASH HIGHWAY**















# **ROAD & HIGHWAY**

## **JALAN AYER KEROH**







# LIST OF PROJECTS PROPERTIES, HOUSING & RESIDENTIAL

| PROJECT                                                                                                                                                                                                                                     | CLIENT                                   | YEAR |
|---------------------------------------------------------------------------------------------------------------------------------------------------------------------------------------------------------------------------------------------|------------------------------------------|------|
| Cadangan Pembangunan Rumah Strata<br>Berderet 3 Tingkat dan 1 Blok<br>Bangunan Kemudahan Penduduk 3<br>Tingkat di Jalan Skudai, Johor Bahru<br>untuk Gugusan Mur