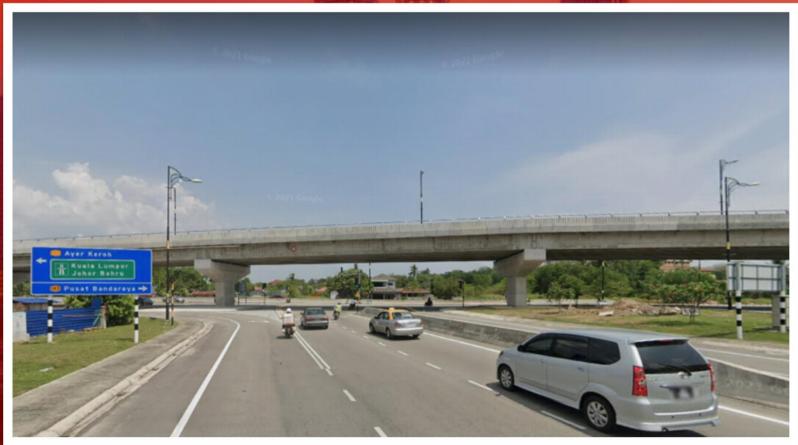

| MRA Construction Sdn<br>Bhd | 2008 |
| Projek Menaiktaraf Laluan 3, Km-Km,<br>Jalan Kuala Terengganu - Kota Bharu,<br>Terengganu Darul Iman.                                                                                                                        | Rancangan Kita Sdn<br>Bhd   | 2007 |
| Projek Menaiktaraf Jalan Bukit Besi<br>( Laluan Persekutuan 132) Dungun,<br>Terengganu Secara Reka dan Bina Serta<br>Rundingan Terus Di Bawah Dana Khas.                                                                     | Wan Manan SB-RPSB<br>JV     | 2005 |

# **ROAD & HIGHWAY**

## **DASH HIGHWAY**















# **ROAD & HIGHWAY**

## **JALAN AYER KEROH**







# LIST OF PROJECTS PROPERTIES, HOUSING & RESIDENTIAL

| PROJECT                                                                                                                                                                                                                                     | CLIENT                                   | YEAR |
|---------------------------------------------------------------------------------------------------------------------------------------------------------------------------------------------------------------------------------------------|------------------------------------------|------|
| Cadangan Pembangunan Rumah Strata<br>Berderet 3 Tingkat dan 1 Blok<br>Bangunan Kemudahan Penduduk 3<br>Tingkat di Jalan Skudai, Johor Bahru<br>untuk Gugusan Murni