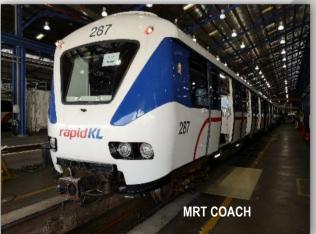

### LIST OF PROJECTS RAILWAY & TRANSPORTATION

| PROJECT                                                                                                                         | CLIENT                                       | YEAR |
|---------------------------------------------------------------------------------------------------------------------------------|----------------------------------------------|------|
| Proposed Reference Design Consultant 04 (RDC04) For The Kuala Lumpur – Singapore High Speed Rail (MYHSR)                        | Ranhill Consulting<br>Sdn Bhd                | 2017 |
| Procurement of 14 x New 4-Car Trains for Kelana Jaya Line                                                                       | Prasarana Malaysia<br>Berhad                 | 2013 |
| Midlife Refurbishment, Rectification, Overhaul, Coupling and other Related Works of the Existing 2-Car Trains.                  | Prasarana Malaysia<br>Berhad                 | 2012 |
| Engineering Consultancy Services for The Construction of Bus Rapid Transit (BRT) Sunway Line                                    | Prasarana Malaysia<br>Berhad                 | 2015 |
| Pre-Engineering and Detailed Conceptual<br>Plan for Bus Rapid Transit (BRT) Kuala<br>Lumpur to Klang Corridor                   | Prasarana Malaysia<br>Berhad                 | 2014 |
| Design of Proposed 3 Depots for the Mass<br>Rapid Transit System Feeder Bus Service<br>(Sg. Buloh, Desa Tun Razak & RTM Kajang) | Mass Rapis Transit<br>Corporation Sdn<br>Bhd | 2014 |
| Lighting and Surge Protection System for MRT 1 Telecommunication System                                                         | Apex<br>Communication Sdn<br>Bhd             | 2014 |
| Lightning Protection System Study for<br>Ampang Line                                                                            | Prasarana Malaysia<br>Berhad                 | 2011 |