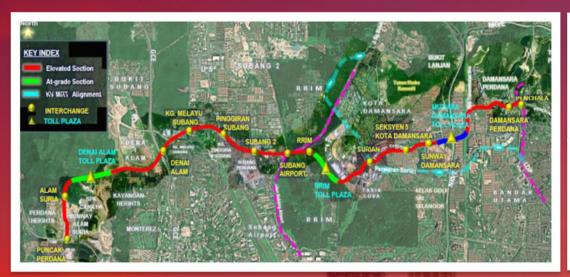

Perak Darul<br>Ridzuan.                                                                                                                                                                          | MRA Construction Sdn<br>Bhd | 2008 |
| Projek Menaiktaraf Laluan 3, Km-Km,<br>Jalan Kuala Terengganu - Kota Bharu,<br>Terengganu Darul Iman.                                                                                                                        | Rancangan Kita Sdn<br>Bhd   | 2007 |
| Projek Menaiktaraf Jalan Bukit Besi<br>( Laluan Persekutuan 132) Dungun,<br>Terengganu Secara Reka dan Bina Serta<br>Rundingan Terus Di Bawah Dana Khas.                                                                     | Wan Manan SB-RPSB<br>JV     | 2005 |

# **ROAD & HIGHWAY**

## **DASH HIGHWAY**















# **ROAD & HIGHWAY**

## **JALAN AYER KEROH**







# LIST OF PROJECTS PROPERTIES, HOUSING & RESIDENTIAL

| PROJECT                                                                                                                                                                                                                                     | CLIENT                                   | YEAR |
|---------------------------------------------------------------------------------------------------------------------------------------------------------------------------------------------------------------------------------------------|------------------------------------------|------|
| Cadangan Pembangunan Rumah Strata<br>Berderet 3 Tingkat dan 1 Blok<br>Bangunan Kemudahan Penduduk