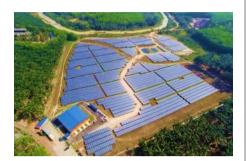

28%

Total revenue piked 128% from RM4.9mil to RM11.2mil between 2015 and 2016

Successfully participated in energized 15MW Solar project, in total

- 5 Star Rating for SHASSIC, Chemara Hill, Sime Darby
- Secured first job in Sarawak for SMK Limbang