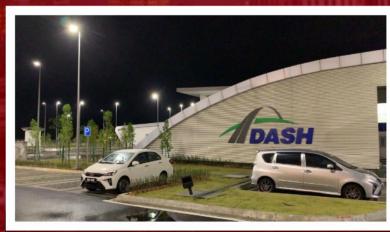

l<br>Ridzuan.                                                                                                                                                                          | MRA Construction Sdn<br>Bhd | 2008 |
| Projek Menaiktaraf Laluan 3, Km-Km,<br>Jalan Kuala Terengganu - Kota Bharu,<br>Terengganu Darul Iman.                                                                                                                        | Rancangan Kita Sdn<br>Bhd   | 2007 |
| Projek Menaiktaraf Jalan Bukit Besi<br>( Laluan Persekutuan 132) Dungun,<br>Terengganu Secara Reka dan Bina Serta<br>Rundingan Terus Di Bawah Dana Khas.                                                                     | Wan Manan SB-RPSB<br>JV     | 2005 |

# **ROAD & HIGHWAY**

## **DASH HIGHWAY**















# **ROAD & HIGHWAY**

## **JALAN AYER KEROH**







# LIST OF PROJECTS PROPERTIES, HOUSING & RESIDENTIAL

| PROJECT                                                                                                                                                                                                                                     | CLIENT                                   | YEAR |
|---------------------------------------------------------------------------------------------------------------------------------------------------------------------------------------------------------------------------------------------|------------------------------------------|------|
| Cadangan Pembangunan Rumah Strata<br>Berderet 3 Tingkat dan 1 Blok<br>Bangunan Kemudahan Penduduk 3<br>Ting