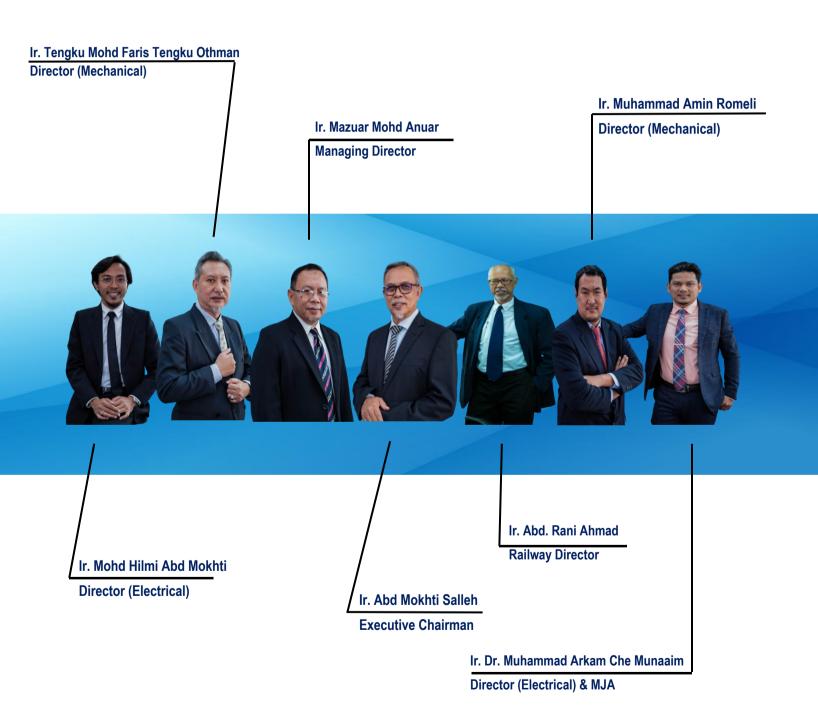

#### **EXECUTIVE CHAIRMAN**

Ir. Abd Mokhti Salleh was born on 28th of August 1955 in Taiping, Perak. He received an Advanced Diploma in Electrical Power Engineering from ITM and a MSc. Elect. Power Engineering (specialized in Lightning Protection) from Aberdeen University, UK. His specializations are in Lightning Protection System, Grounding System and Surge Protection System. He was appointed as an Associate Professor (visiting) at Universiti Malaysia Perlis (in 2013/2014) and was with JKR from 1981 to 1995. He is a member of The Institution of Engineers Malaysia (IEM), Board of Engineers Malaysia (BEM) Registered Professional Engineers with a Practicing Certificate, member of Association Consulting of Engineers Malaysia (ACEM) and Associate ASEAN Engineer (AAE).

#### MANAGING DIRECTOR

Ir. Mazuar Mohd Anuar was born on 8th of Sept 1964 in Port Dickson, Negeri Sembilan. He received his B.Sc (Electrical Engineering) from Syracuse University, New York and A.Sc (Engineering Science) from Broome Community College, Binghamton, New York, USA. His specializations are in Green Building and Building Services Engineering. He is a Registered Professional Engineer with a Practicing Certificate with Board of Engineers Malaysia (BEM), a Green Building Index Facilitator (GBIF)(No: GVIF/0417) and a GreenRE Manager from REHDA.

#### RAILWAY DIRECTOR

Ir. Abd. Rani Ahmad was born on 10<sup>th</sup> of April 1958 in Taiping, Perak. He received Post Grad Dip in Building Services Engineering from Glasgow, UK and BSc. Mechanical Engineering in Brighton, CNAA, UK. His specializations are in Railway Engineering and Mechanical Building Services Engineering. He was with JKR from 1984 to 1995. He is also appointed by the Engineering Accreditation Council (EAC), Panel for Board of Engineers Malaysia. He is a member of The Institution of Engineers Malaysia (IEM), Board of Engineer Malaysia (BEM) Registered Professional Engineers with a Practicing Certificate, Green Building Index Facilitator (GBIF) and an ASEAN Engineer.

#### **ELECTRICAL DIRECTOR**

Ir. Mohd Hilmi bin Abd Mokhti P.TECH (EE) holds a Bachelor of Engineering Technology (Hons) in Electrical, UniKL - British Malaysia Institute and holds professional registration with both Board of Engineers Malaysia (BEM) and also the Board of Technologist Malaysia (MBOT). His specialization is in lightning and surge protection system and have provided training for both government agencies and private sectors.

#### MECHANICAL DIRECTOR

**Ir. Muhammad Amin Romeli** was born on 24th of Feb 1979 in Lanchang, Pahang. He received his B.Eng.(Hons) in Mechanical Engineering from UTM. His specializations are in Railway Engineering and Mechanical Building Services Engineering.

## **ASSOCIATE DIRECTOR (MECHANICAL)**

Ir. Tengku Mohd Faris Tengku Othman was born on 23th Oct 1967 in Kuala Terengganu, Terengganu Darul Iman. He obtained his Advanced Diploma In Mechanical Engineering from ITM (Institut Teknologi Mara) in 1994 which is equivalent to a Bachelor's Degree in Mechanical Engineering. He is registered with the Board of Engineer Malaysia (BEM) as a Professional Engineer with a Practicing Certificate. His specializations are in M&E Building Services, Water works and Flood Mitigation. He has a multiskilled experienced in related with M&E engineering consultancy, M&E contractor and as well as manufacturing. He is also a qualified person with SPAN (Suruhanjaya Perkhidmatan Air Negara).

#### M: +6019 253 0232 E: amin@megajaticonsult.com

Ir. Dr. Muhammad Arkam Bin Che Munaaim is Registered Professional Engineer Malaysia since 2005 and a Corporate Member of The Institute of Engineers Malaysia in 2004. Beside been affiliated with 19 both local and international appointment, he holds three competencies as a SPAN Qualified Person (National Water Services Commission-SPAN) for water supply and sewerage treatment system, a Registered Electrical Energy Manager (REEM) with Suruhanjaya Tenaga Malaysia (ST) and a Certified Construction Project Manager (CCPM) of Construction Industry Development Board Malaysia (CIDB). He is also a NOSS Panel and a Registered National Industrial Experts (DPIN) with the Ministry of Human Resource Malaysia. He serves Engineering Accreditation Department as EAC/ETAC Evaluation Panel and also appointed as a Committee Member of Training & Education in the Board of Engineers Malaysia (BEM). Besides, he is an Examiner for both Professional Assessment Examination (PAE) and Professional Interview (PI) for the Board of Engineers